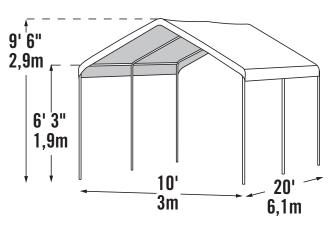

# MaxAP™ Gazebo Canopy 10 ft. x 20 ft. / 3 x 6,1 m

The #1 Seller in North America for backyard shade.

#### The perfect shade for backyard, patio, garden and more.

- Carbon Steel Frame Heavy duty 1-3/8 in. / 3,5 cm diameter steel frame with premium powder coat finish resists chipping, peeling, rust and corrosion.
- Superior Shade An elegant choice that adds a pleasing aesthetic to backyards, decks, patios, gardens, and much more
- **UV Protection** White cover inherently protects against harmful UVA and UVB rays. Cover attaches easily with bungee cords along the perimeter.
- Rip-Resistant Cover Triple-layer woven polyethylene fabric material provides 200 square feet (18.6 square meters) of shade.
- Easily-Assembled Seasonal Shade A great alternative to traditional gazebos, this unit assembles easily with slip-fit swedged tubing and does not require additional parts. Includes spike & guy-line anchoring.
- Patented Twist-Tite™ Cover Tensioning A feature that squares up the frame and tightens down the cover for a clean and finished look.