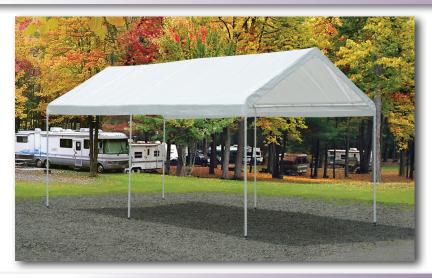

# MaxAP™ Gazebo Canopy 10 ft. x 20 ft. / 3 x 6,1 m

The #1 Seller in North America for backyard shade.

#### The perfect shade for backyard, patio, garden and more.

- Carbon Steel Frame Heavy duty 1-3/8 in. / 3,5 cm diameter steel frame with premium powder coat finish resists chipping, peeling, rust and corrosion.
- Superior Shade An elegant choice that adds a pleasing aesthetic to backyards, decks, patios, gardens, and much more
- **UV Protection** White cover inherently protects against harmful UVA and UVB rays. Cover attaches easily with bungee cords along the perimeter.
- Rip-Resistant Cover Triple-layer woven polyethylene fabric material provides 200 square feet (18.6 square meters) of shade.
- Easily-Assembled Seasonal Shade A great alternative to traditional gazebos, this unit assembles easily with slip-fit swedged tubing and does not require additional parts. Includes spike & guy-line anchoring.
- Patented Twist-Tite™ Cover Tensioning A feature that squares up the frame and tightens down the cover for a clean and finished look.

#### **Great For:** Backyards, patios, camp sites, decks, seasonal shade and protection.